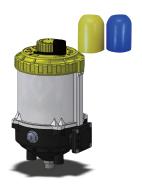

#### **Specification**

| MODEL SPG-              | 150D                                        | 150R | 300D | 300R |
|-------------------------|---------------------------------------------|------|------|------|
| Grease container cc     | 125                                         | 125  | 225  | 225  |
| Charging Power          | AAA Battery x 4pcs                          |      |      |      |
| Pressure max.           | 25 bar (362psi)                             |      |      |      |
| Volume cc / Stroke (oz) | 0.085 (0.003)                               |      |      |      |
| Using period / Month    | 1,3,6,12,24 (others option)                 |      |      |      |
| Installation            | D (direction install) or R (remote install) |      |      |      |
| Cover(option)           | W (Waterproof cap) or D (Dust cap)          |      |      |      |