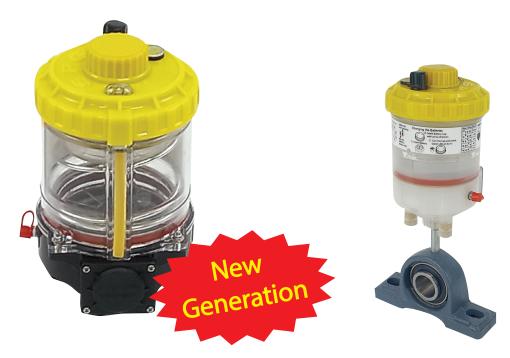

## Refillable Grease and Battery at Field possible!

# EVLUBE SPG-300

**Optical Leveling** 

Easier & Endless Grease Refilling

Use AAA Battery

Light & Easier Handing

**High Pressure** 

# Always Everything ECO-Friendly Single Point Grease Cup

### Plus endless refillable!